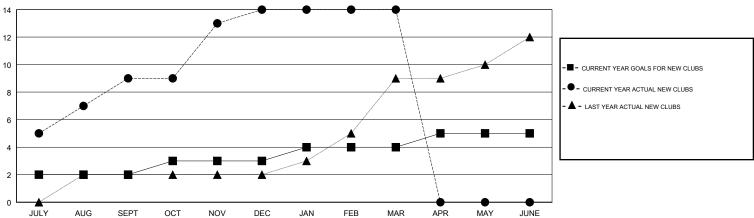

## LOCATION INDIA

**GMT CA** 

| Clubs                 |               |           |               | Members               |                           |                         |                                              |
|-----------------------|---------------|-----------|---------------|-----------------------|---------------------------|-------------------------|----------------------------------------------|
| RESULTS FOR 2017-2018 |               |           |               | RESULTS FOR 2017-2018 |                           |                         |                                              |
| QUARTER               | NEW CLUB GOAL | NEW CLUBS | DROPPED CLUBS | QUARTER               | MEMBER GROWTH NET<br>GOAL | MEMBER GROWTH<br>ACTUAL | DROPPED MEMBERS ACTUAL (including transfers) |
| JULY/AUG/SEPT         | 2             | 9         | 0             | JULY/AUG/SEPT         | 60                        | 213                     | 176                                          |
| OCT/NOV/DEC           | 1             | 5         | 0             | OCT/NOV/DEC           | 67                        | 208                     | 82                                           |
| JAN/FEB/MAR           | 1             | 0         | 0             | JAN/FEB/MAR           | 22                        | 33                      | 41                                           |
| APR/MAY/JUNE          | 1             | 0         | 0             | APR/MAY/JUNE          | 64                        | 0                       | 0                                            |

## GOALS AND ACTUAL NEW CLUBS CUMULATIVE