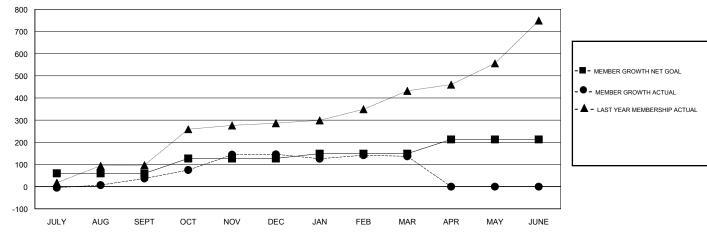

## LOCATION INDIA

**GMT CA** 

| Clubs                 |               |           |               | Members               |                           |                         |                                              |
|-----------------------|---------------|-----------|---------------|-----------------------|---------------------------|-------------------------|----------------------------------------------|
| RESULTS FOR 2017-2018 |               |           |               | RESULTS FOR 2017-2018 |                           |                         |                                              |
| QUARTER               | NEW CLUB GOAL | NEW CLUBS | DROPPED CLUBS | QUARTER               | MEMBER GROWTH NET<br>GOAL | MEMBER GROWTH<br>ACTUAL | DROPPED MEMBERS ACTUAL (including transfers) |
| JULY/AUG/SEPT         | 2             | 9         | 0             | JULY/AUG/SEPT         | 60                        | 213                     | 176                                          |
| OCT/NOV/DEC           | 1             | 5         | 0             | OCT/NOV/DEC           | 67                        | 208                     | 82                                           |
| JAN/FEB/MAR           | 1             | 0         | 0             | JAN/FEB/MAR           | 22                        | 33                      | 41                                           |
| APR/MAY/JUNE          | 1             | 0         | 0             | APR/MAY/JUNE          | 64                        | 0                       | 0                                            |

## GOALS AND ACTUAL MEMBERS CUMULATIVE

| DROPPED CLUBS: 0 |     | 43 CLUBS OF 68 ADDED 1 OR MORE<br>NEW MEMBERS | GENDER DISTRIBUTION           MALE         2,159 (81.10%)           FEMALE         503 (18.90%) |     |  |
|------------------|-----|-----------------------------------------------|-------------------------------------------------------------------------------------------------|-----|--|
| DROPPED MEMBERS  |     |                                               | Women Percentage Fiscal Year Goal: 35%                                                          |     |  |
| DECEASED         | 2   | CLICK HERE FOR CUMULATIVE                     | TOTAL FAMILY UNIT MEMBERS                                                                       | 547 |  |
| CLUB CANCELLED 0 |     | MEMBERSHIP DATA                               |                                                                                                 |     |  |
| OTHER            | 297 |                                               | FAMILY MEMBERS PAYING HALF DUES                                                                 |     |  |
| TOTAL            | 299 |                                               |                                                                                                 |     |  |